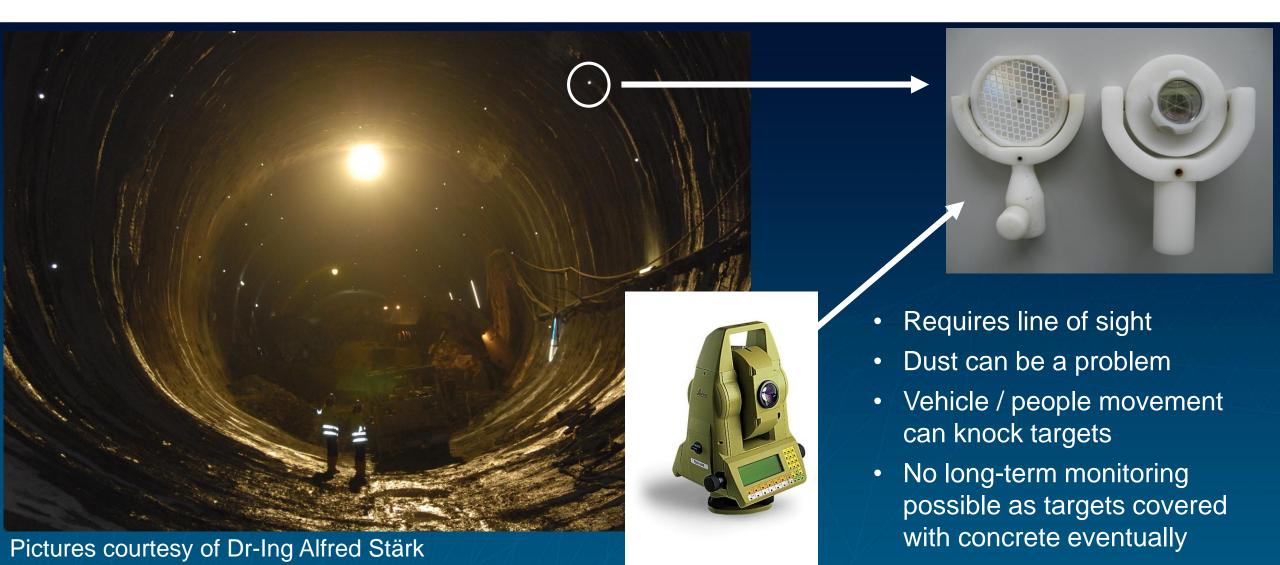

# **Quantum Gravity Sensor in NBIF**

Replacing prism targets with optical fibres