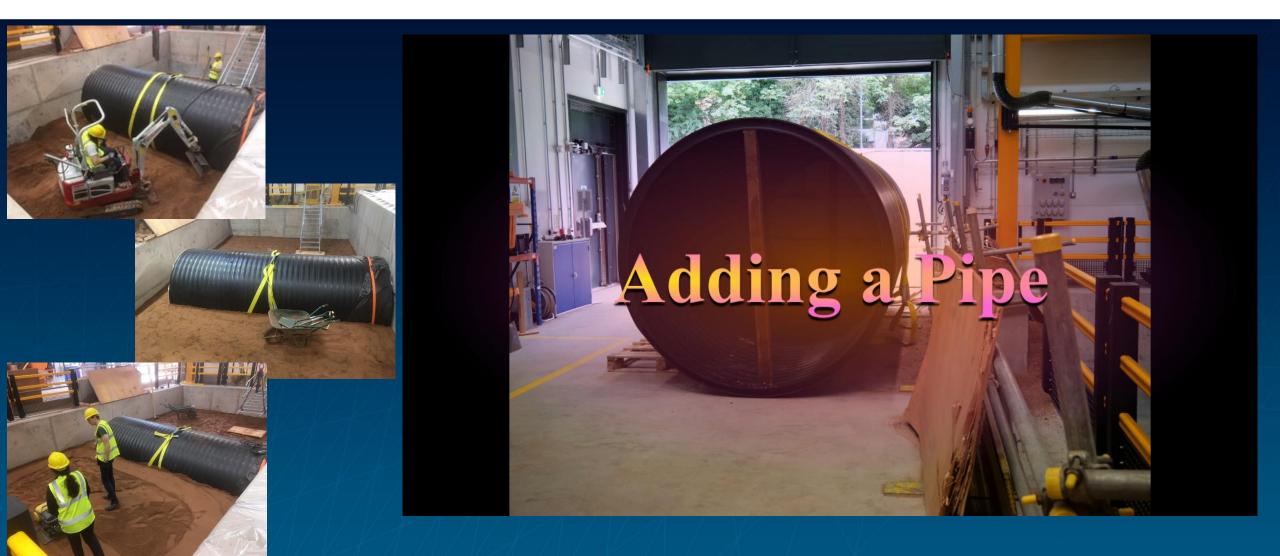

UK COLLABORATORIUM FOR RESEARCH ON INFRASTRUCTURE & CITIES Inspired infrastructure for better living



# National Buried Infrastructure Facility

17<sup>th</sup> May 2022

Chris Rogers (University of Birmingham)

#### Moveable Floor System







- One of a kind system
- Simulate ground movement
- Monitor impact on surface and subsurface structures

## **Moveable Floor System**







# Filling a section of the pit







# **Quantum Gravity Sensor in NBIF**





















Replacing prism targets with optical fibres









#### **Next Steps – Digital Twins**









... to better understand the performance of the infrastructure, but also sense their surroundings...



























GEOTECHNICS



YORK









Everywhere you look"



















**JACOBS** 

























altran





















sig









UK COLLABORATORIUM FOR RESEARCH ON INFRASTRUCTURE & CITIES Inspired infrastructure for better living

Contact us @

hello@ukcric.com www.ukcric.com Hear from us by

Signing up to the UKCRIC newsletter www.ukcric.com
Following us on Twitter @ukcric