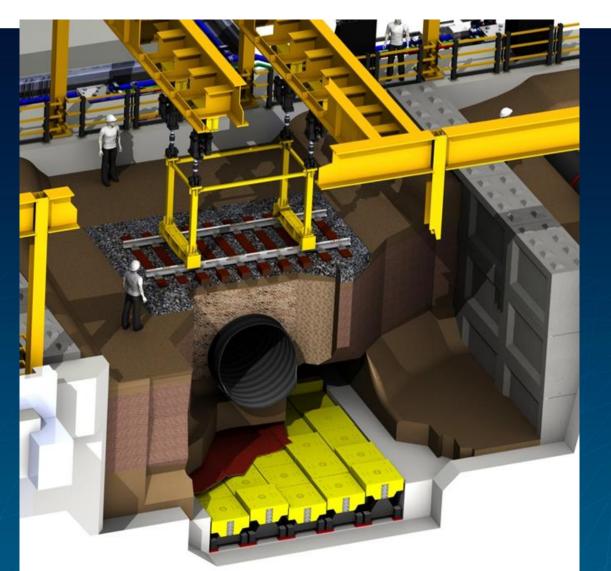

#### Moveable Floor System

- One of a kind system
- Simulate ground movement
- Monitor impact on surface and subsurface structures

## **Moveable Floor System**