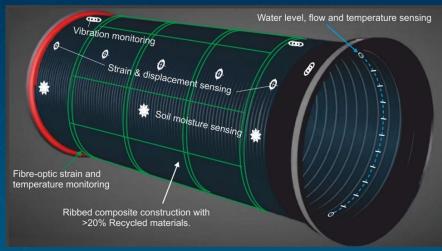

#### **Next Steps – Digital Twins**

... to better understand the performance of the infrastructure, but also sense their surroundings...

GEOTECHNICS

YORK

Everywhere you look"

**JACOBS** 

altran

sig