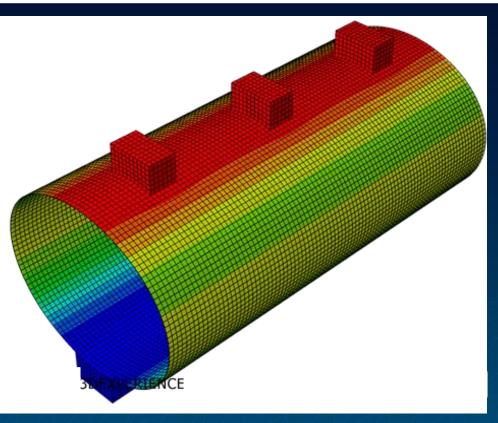

# **Quantum Gravity Sensor in NBIF**

Replacing prism targets with optical fibres