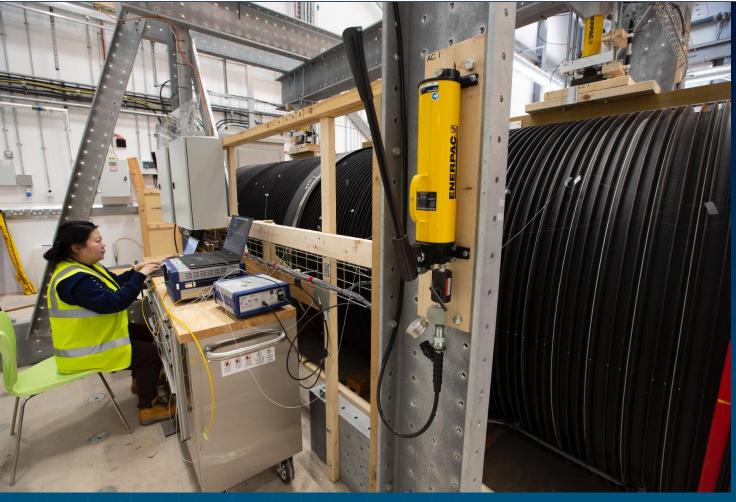

#### Moveable Floor System

- One of a kind system
- Simulate ground movement
- Monitor impact on surface and subsurface structures

## **Moveable Floor System**