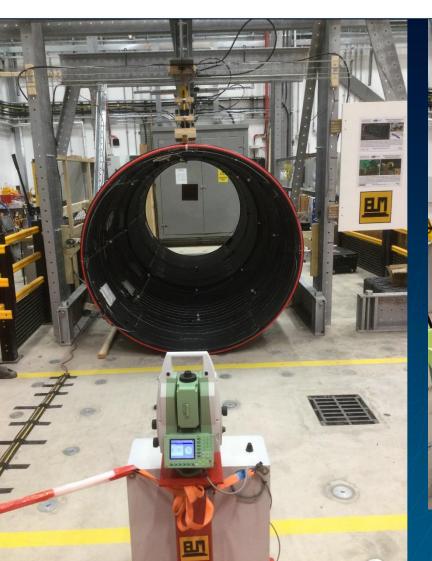

#### Moveable Floor System

- One of a kind system
- Simulate ground movement
- Monitor impact on surface and subsurface structures

## **Moveable Floor System**