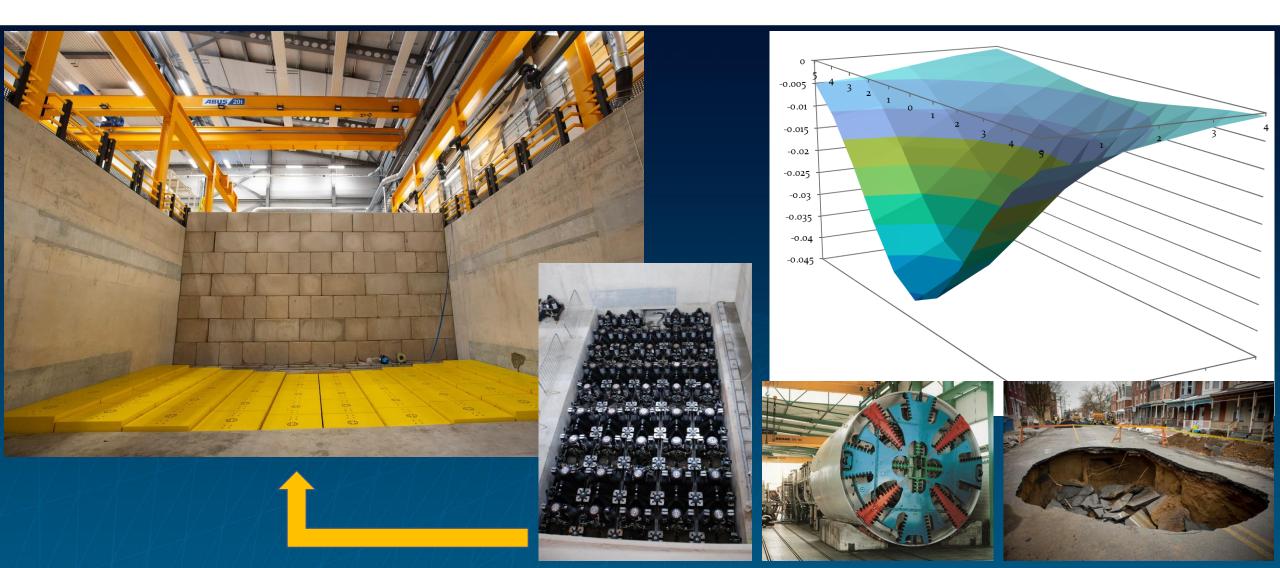

#### Moveable Floor System

- One of a kind system
- Simulate ground movement
- Monitor impact on surface and subsurface structures

## **Moveable Floor System**