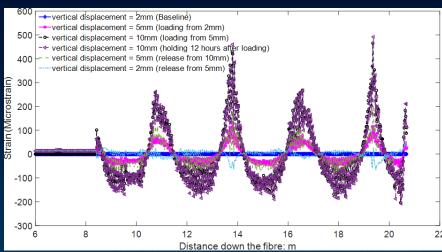

# **Quantum Gravity Sensor in NBIF**

Replacing prism targets with optical fibres