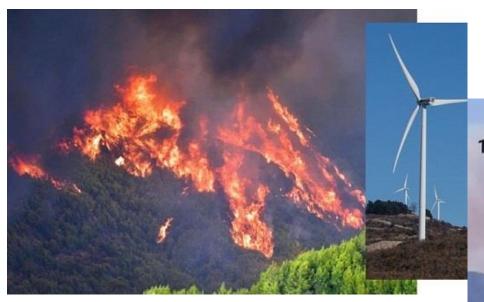

#### Bristol on shore wind turbine to be England's tallest, supplying power to 3,000 homes

Guardian graphic. Source: Bristol Energy Cooperative

Ambition Community Energy