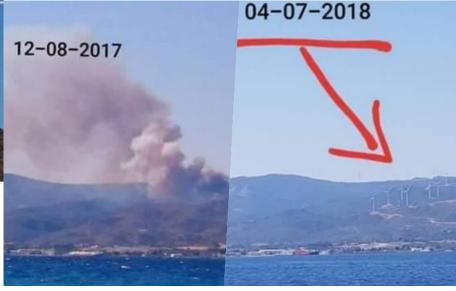

#### 'They burn our forests...'

#### 'open air prisons...'

Protesters marched in Central London carrying boards and signs against the government and other "elites" they believe are trying to enslave them. Source: Getty / SOPA Images/LightRocket