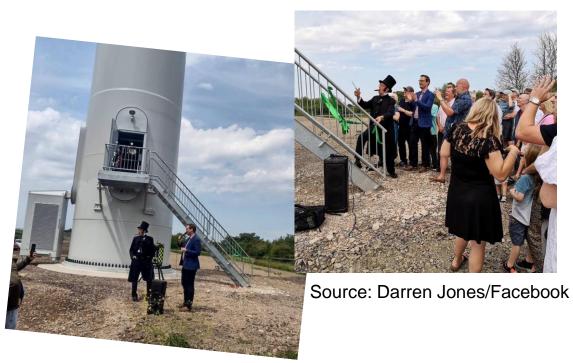

#### Bristol on shore wind turbine to be England's tallest, supplying power to 3,000 homes

Guardian graphic. Source: Bristol Energy Cooperative

Ambition Community Energy