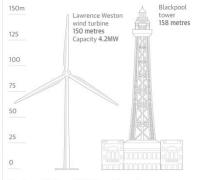

#### Bristol on shore wind turbine to be England's tallest, supplying power to 3,000 homes

Guardian graphic. Source: Bristol Energy Cooperative

Ambition Community Energy