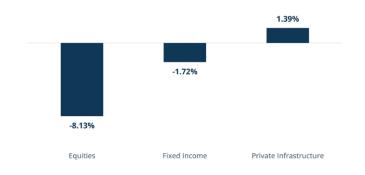

#### Traditionally...

- Stable, slow growth, yield oriented investment
- Offers a getaway during economic downturns 'certainty during

uncertain times'

- But also, currently prime target for
  - Digitalization
  - Decarbonisation
  - 'Deglobalisation'