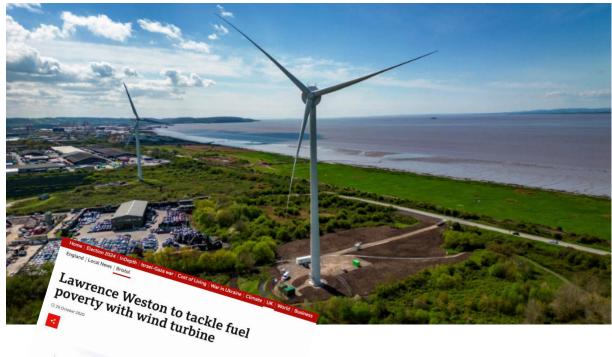

#### Bristol on shore wind turbine to be England's tallest, supplying power to 3,000 homes

Guardian graphic. Source: Bristol Energy Cooperative

Ambition Community Energy